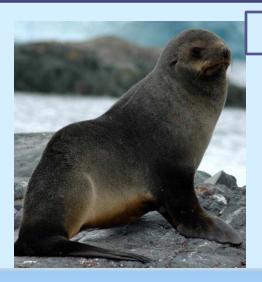

## Sea Lion "walk" and "run" on land "Shimmy" like a caterpillar on land Congregate in groups called rafts Noisy barkers Special Ops Force

Seal