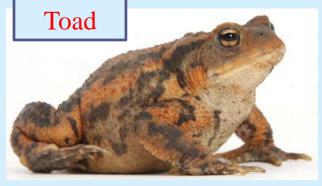

## Tan fur Yellow fur Beware in Day Beware at Night... Drags prey to tree top Spots: SOLID BLACK Spots: BROKEN RING PATTERN

| Toad                                       | Frog                                                                       |
|--------------------------------------------|----------------------------------------------------------------------------|
| 300 species                                | 400 species                                                                |
| Short walking legs                         | Long leaping legs                                                          |
| Dry skin                                   | Slimy skin                                                                 |
| Bonus feature: neurotoxin secreting glands | Bonus feature: certain body parts delicacies of French and Chinese cuisine |