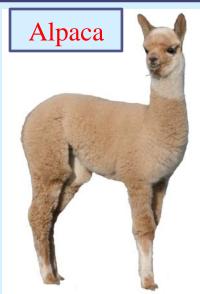

#### Panel Q & A/Discussion All

| Llama                   | Alpaca                  |
|-------------------------|-------------------------|
| 200-350 pounds          | 100-175 pounds          |
| Long banana-shaped ears | Short spear-shaped ears |
| Guard herds of "B"      | Sweater worthy          |