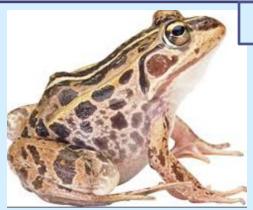

## Tan fur Yellow fur Beware in Day Beware at Night... Drags prey to tree top Spots: SOLID BLACK Spots: BROKEN RING PATTERN

| Toad                                       | Frog                                                                       |
|--------------------------------------------|----------------------------------------------------------------------------|
| 300 species                                | 400 species                                                                |
| Short walking legs                         | Long leaping legs                                                          |
| Dry skin                                   | Slimy skin                                                                 |
| Bonus feature: neurotoxin secreting glands | Bonus feature: certain body parts delicacies of French and Chinese cuisine |