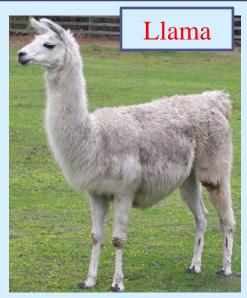

#### Panel Q & A/Discussion All

| Llama                   | Alpaca                  |
|-------------------------|-------------------------|
| 200-350 pounds          | 100-175 pounds          |
| Long banana-shaped ears | Short spear-shaped ears |
| Guard herds of "B"      | Sweater worthy          |