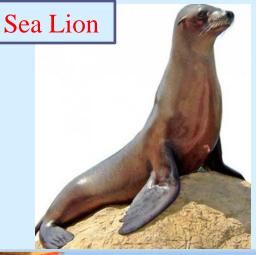

## Sea Lion "walk" and "run" on land "Shimmy" like a caterpillar on land Congregate in groups called rafts Noisy barkers Special Ops Force

Seal